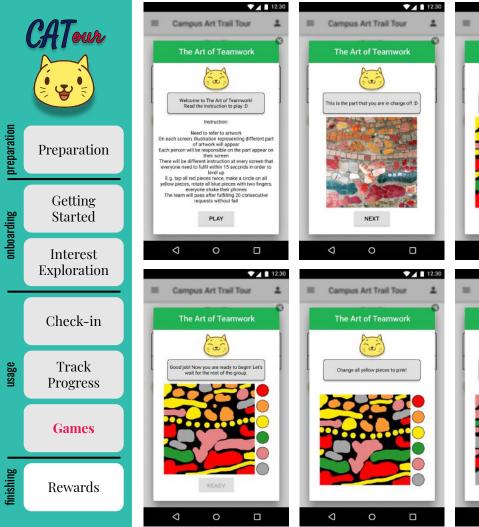

## The Art of Teamwork

- On each screen, illustration representing different part of artwork will appear
- Each person will be responsible on the part appear on their screen
- There will be different instruction about changing color at every screen that everyone need to fulfil within 8 minutes
- After 8 minutes, the team will get their very own artwork recolor