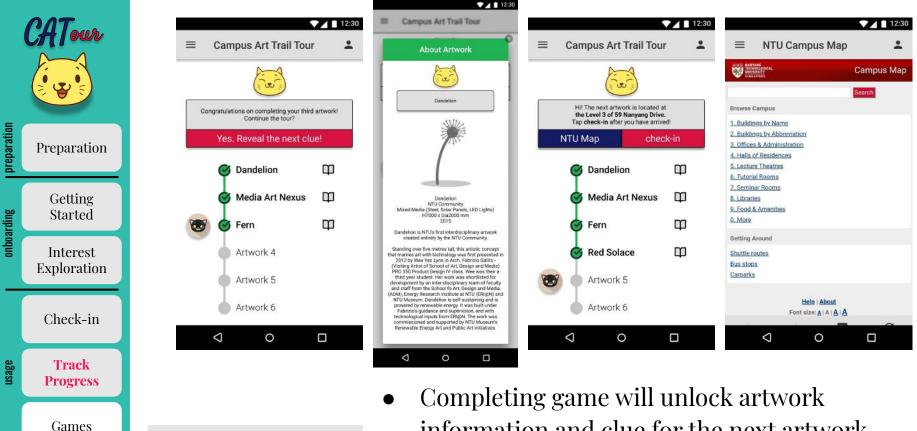

**Track Progress** 

finishing

Rewards

- information and clue for the next artwork
- Progress is being tracked
- Option to use NTU Map and check-in