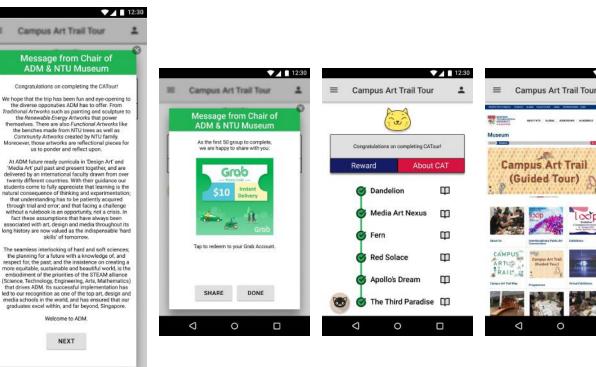

12:30

6 5

- Message from Chair of ADM & NTU Museum
- Voucher reward

0

Ø

• Orientation point for Orientation Group