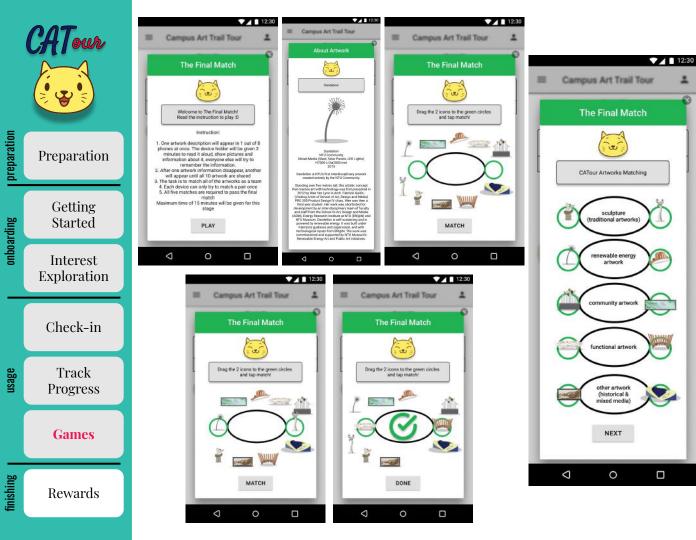

#### **The Final Match**

- One artwork description will appear in 1 out of 8 phones at once.
- The device holder will be given 2 minutes to read it aloud for everyone to remember the information.
- After one artwork information disappear, another will appear until all 10 artwork are shared
- The task is to match all of the artworks as a team
- Each device can only try to match a pair once
- All five matches are required to pass the final match
- Maximum time of 15 minutes will be given