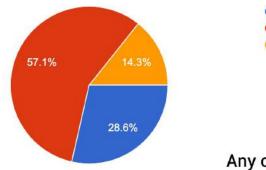

## Survey Result - ADM Students & NTU Museum

Do you think it's important for ADM students to know the artworks in NTU?

7 responses

#### Please provide a reason for your previous answer

7 responses

#### we are art students

I think it is good to know the artworks but it shouldn't be a must to know, it depends on people's preference
Opportunity to see how art and design can be applicable to the outside world beyond just ADM
Appreciate our own field of expertise.
That's up to the person's interests
Exposure and appeciation, recognise possibilities
I believe it should be up to the students whether they want to find out more about the artworks in NTU