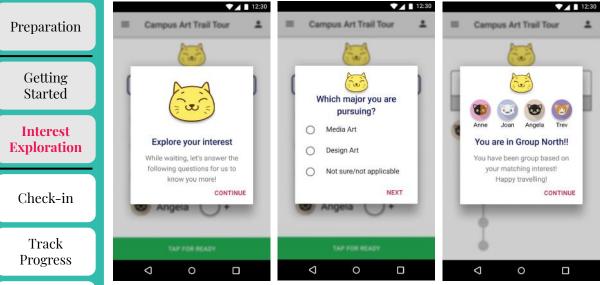

## Interest Exploration

- Which major you are pursuing?
  - Media Art (NS) a.

1.

2.

- b. Design Art (SS)
- I'm not sure yet (NS/SS) c.
- Which type of artwork you like more?
  - Traditional artwork (SS) a.
  - b. Functional artwork (NS/SS)
  - Community artwork (NS) c.
- Which one fascinates you most? 3.
  - Made by famous artist (SS) a.
  - Made by NTU community (NS) b.
  - Made of trees from NTU c.

(NS/SS)

finishing