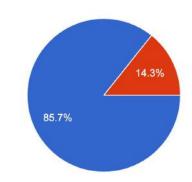

## **Survey Result - ADM Orientation**

Did you join the ADM Orientation when you were a freshman? 7 responses