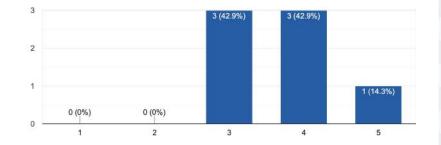

## Survey Result - ADM Students & NTU Museum

Do you think it's important for ADM students to know the artworks in NTU?

7 responses