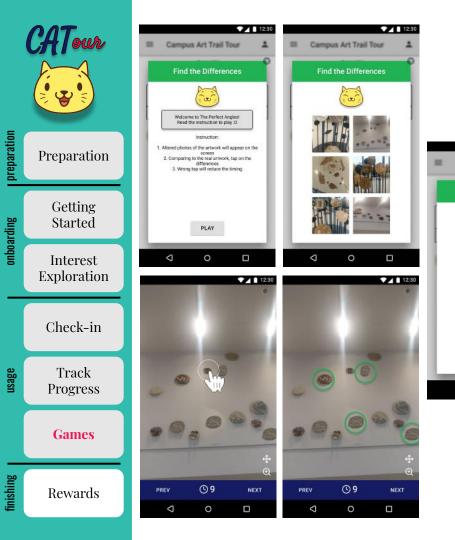

#### **Finding Differences**

112:30

**Campus Art Trail Tour** 

Find the Differences

0

<

- Altered pictures of the artwork will appear on the screen
- Comparing to the artwork in real, the team will need to spot the differences within 8 minutes
- Total of 30 differences are given, and to pass the team need to find at least 15 differences in total