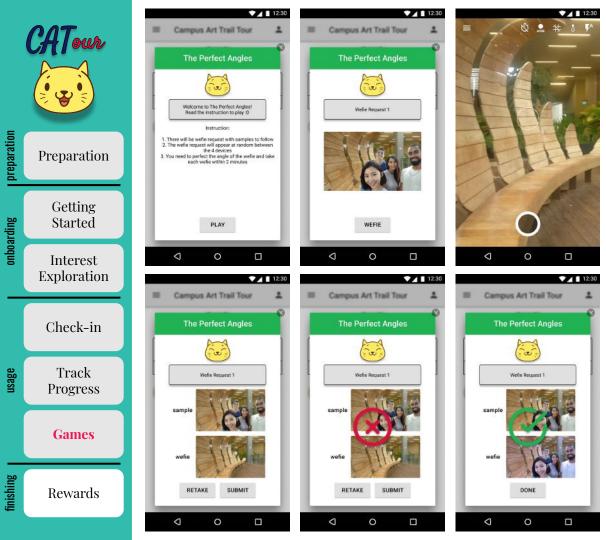

#### The Perfect Angles

- The team need to take a requested wefie within 2 minutes
- The request will appear at random between the 4 devices
- There will be a total of 4 wefie requests to fulfill