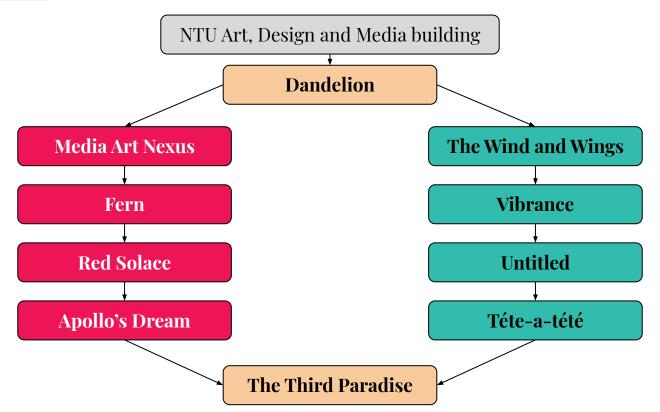

## **Tour Route**

### Includes the different formats to find a location using NTU Map. Participants are encouraged to familiarise themselves with NTU Map.

| Dandelion: next to 27061                                                         |  |  |  |  |
|----------------------------------------------------------------------------------|--|--|--|--|
| Media Art Nexus: next to NS3-01-25The Wind and Wings: in front of NS4-02-36      |  |  |  |  |
| Fern: near LWN Library entranceVibrance: next to The Coffee Bean and Tea Lea     |  |  |  |  |
| Red Solace: first to see at \$636921Untitled: Level 3 of \$639798                |  |  |  |  |
| Apollo's Dream: 59 Nanyang Drive, Level 3Téte-a-tété: 48 Nanyang Avenue, Level 1 |  |  |  |  |
| The Third Paradise: the top of 637458                                            |  |  |  |  |

Includes an ice-breaker game (8 players), 4 mini games (4 players), 1 final game with two stages (8 players).

| Dandelion: Blow Wind Blow (ice-breaker)                                       |  |  |  |  |  |
|-------------------------------------------------------------------------------|--|--|--|--|--|
| Media Art Nexus: Three Truths One LieThe Wind and Wings: Three Truths One Lie |  |  |  |  |  |
| Fern: The Perfect AnglesVibrance: The Perfect Angles                          |  |  |  |  |  |
| Red Solace: Find the DifferencesUntitled: The Art of Teamwork                 |  |  |  |  |  |
| Apollo's Dream: The Art of TeamworkTéte-a-tété: Find the Differences          |  |  |  |  |  |
| The Third Paradise: The Final Match                                           |  |  |  |  |  |