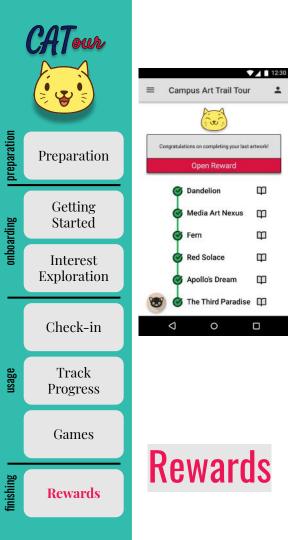

12:30

6 5

- Message from Chair of ADM & NTU Museum
- Voucher reward

0

Ø

• Orientation point for Orientation Group

### Includes the different formats to find a location using NTU Map. Participants are encouraged to familiarise themselves with NTU Map.

| Dandelion: next to 27061                                                         |  |  |  |  |
|----------------------------------------------------------------------------------|--|--|--|--|
| Media Art Nexus: next to NS3-01-25The Wind and Wings: in front of NS4-02-36      |  |  |  |  |
| Fern: near LWN Library entranceVibrance: next to The Coffee Bean and Tea Lea     |  |  |  |  |
| Red Solace: first to see at \$636921Untitled: Level 3 of \$639798                |  |  |  |  |
| Apollo's Dream: 59 Nanyang Drive, Level 3Téte-a-tété: 48 Nanyang Avenue, Level 1 |  |  |  |  |
| The Third Paradise: the top of 637458                                            |  |  |  |  |