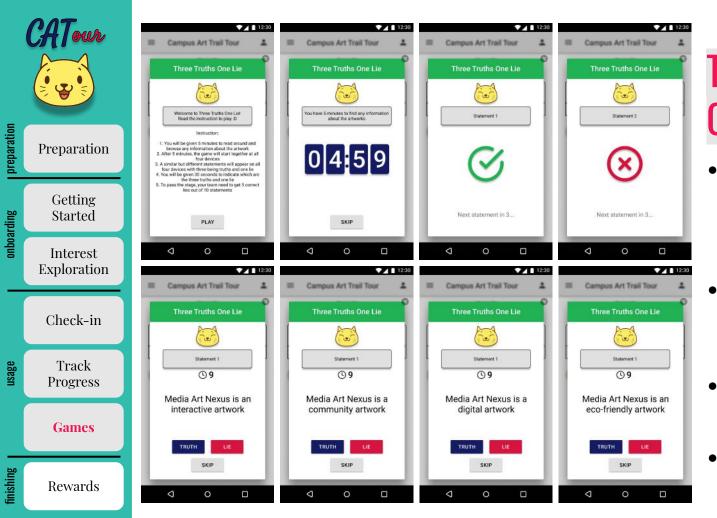

#### Three Truths One Lie

- Team will be given 5 minutes to read around and browse any information about the artwork
- After 5 minutes, a statement will appear on each screen with three truths and one lie
- The team will be given 30 seconds to select which one is the lie
- To pass, the team need to get 5 correct lies out of 10 statements