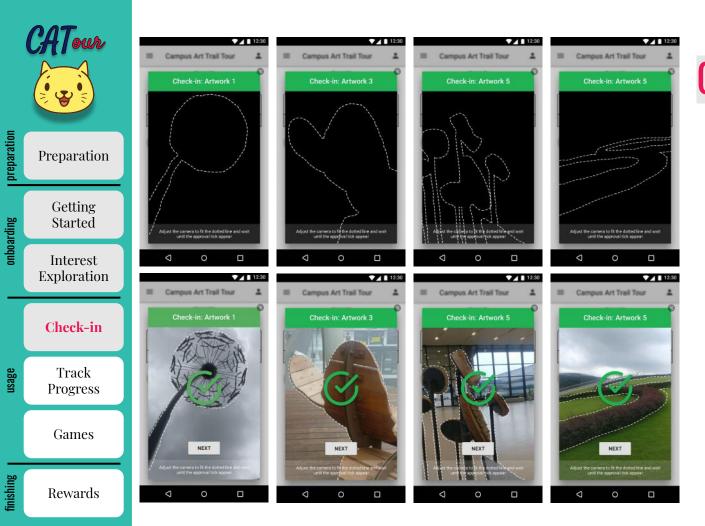

### Check-in

- Each user need to tap check-in on home page and choose the artwork
- Adjust phone to fit the dotted line on screen, different angle per device
- Stay until the check in approved sign appear
- Everyone has to check in at every artwork