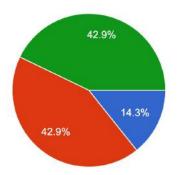

## **Survey Result - Respondents**

You are...

7 responses

### Gender

7 responses