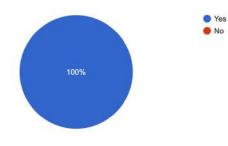

## **Survey Result - ADM Orientation**

Did you join the ADM Orientation when you were a freshman? 7 responses