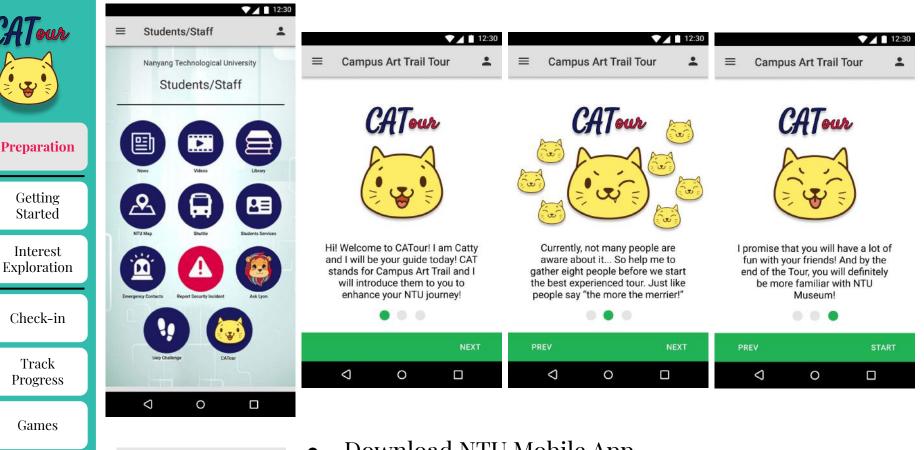

preparation

onboarding

usage

finishing

Rewards

Preparation

- Download NTU Mobile App
- Tap on CATour for introduction

|             | CATour                  |                                           | 12:30                     |  |                                                                                        | 12:30           |    |                  | 12:30                                     |  |                  | 12:30                                          |     |   |  |
|-------------|-------------------------|-------------------------------------------|---------------------------|--|----------------------------------------------------------------------------------------|-----------------|----|------------------|-------------------------------------------|--|------------------|------------------------------------------------|-----|---|--|
|             |                         | =                                         | Campus Art Trail Tour     |  | ■ Campus Art Trail Tour ■ CATour                                                       |                 |    | =                | Campus Art Trail Tour                     |  |                  | Campus Art Trail Tour                          |     |   |  |
| preparation | Preparation             |                                           |                           |  |                                                                                        |                 | То | Tour PIN: ADV365 |                                           |  | Tour PIN: ADV365 |                                                |     |   |  |
| onboarding  | Getting<br>Started      |                                           | insert tour PIN           |  | I've found Tour ADV365 you are<br>looking for! Insert your nickname<br>before joining! |                 |    |                  | <ul> <li>Bob +</li> <li>Chad +</li> </ul> |  |                  | Everyone is now ready!<br>Tour will start in 3 |     |   |  |
| uo          | Interest<br>Exploration |                                           | enter                     |  |                                                                                        | insert nickname |    | Magela +         |                                           |  | Angela 🗿 Trev    |                                                |     |   |  |
|             | Check-in                | C                                         | Create your own tour here |  | join                                                                                   |                 |    |                  | TAP FOR READY                             |  |                  | YOU ARE READY                                  |     |   |  |
| usage       | Track<br>Progress       |                                           | ⊲ 0 □                     |  |                                                                                        | Q 0             |    |                  | 0                                         |  |                  | Q                                              | 0 [ | ו |  |
|             | Games                   | <ul> <li>Join or create a tour</li> </ul> |                           |  |                                                                                        |                 |    |                  |                                           |  |                  |                                                |     |   |  |

• Create nickname

**Getting started** 

finishing

Rewards

• Getting ready in the waiting room

Games

Rewards