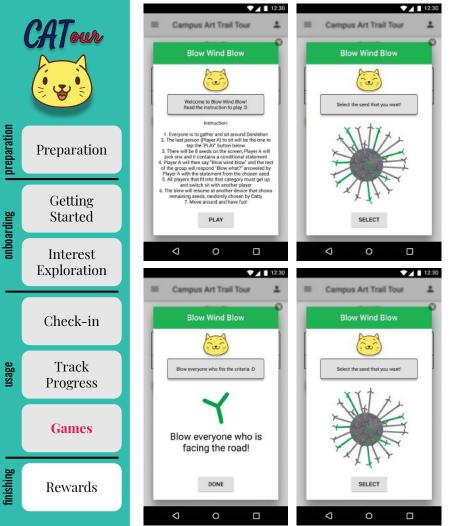

### **Blow Wind Blow**

- Everyone is to gather in circle around the base of dandelion
- Eight seeds will be clickable on each screen with each consist of one Blow Wind Blow order the participants need to say
- Each person will only get to choose one seed throughout the game
- After the last blow, the two grouping will be revealed on each screen