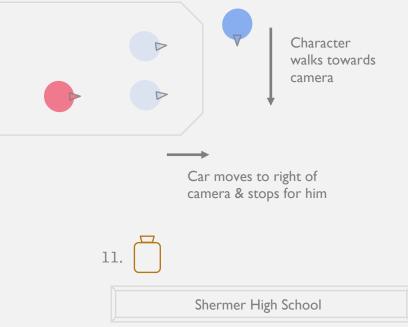

To a Medium/Cow boy shot – wider to show details & movement of character

The same still shot for a sequence of actions

Car moves off as soon as she alights

12.

Shermer High School

Still shot – character moves forward, medium long shot