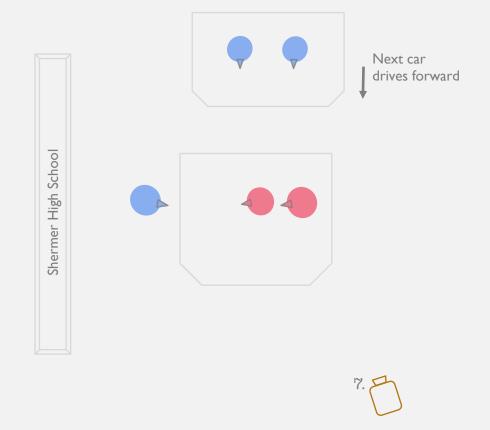

To a Medium/Cow boy shot – wider to show details & movement of character

The same still shot for a sequence of actions

Car moves off as soon as she alights

12.

Shermer High School

Still shot – character moves forward, medium long shot