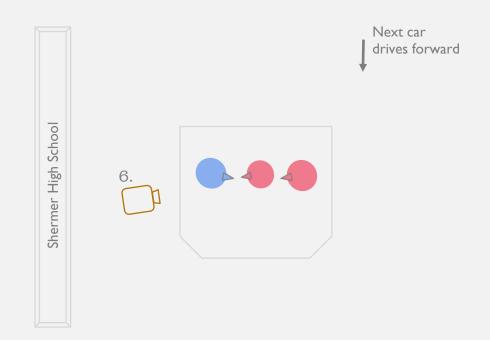

To a Medium/Cow boy shot – wider to show details & movement of character

The same still shot for a sequence of actions

Car moves off as soon as she alights

12.

Shermer High School

Still shot – character moves forward, medium long shot