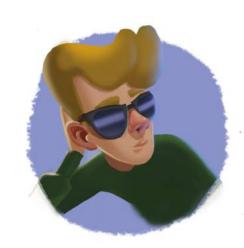

MCU Two shot – establish relationship through conversation
Focus is on the young guy

To a Medium/Cow boy shot – wider to show details & movement of character

To a Medium/Cow boy shot – wider to show details & movement of character