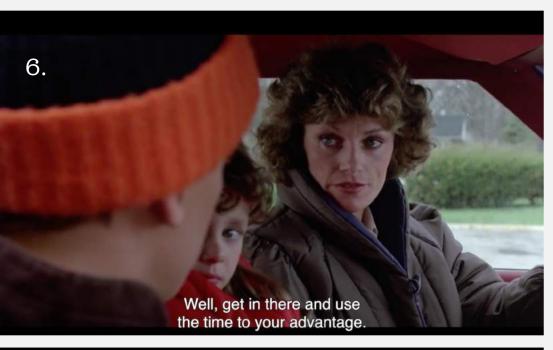

MCU Two shot – establish relationship through conversation
Focus is on the young guy

To a Medium/Cow boy shot – wider to show details & movement of character

To a Medium/Cow boy shot – wider to show details & movement of character