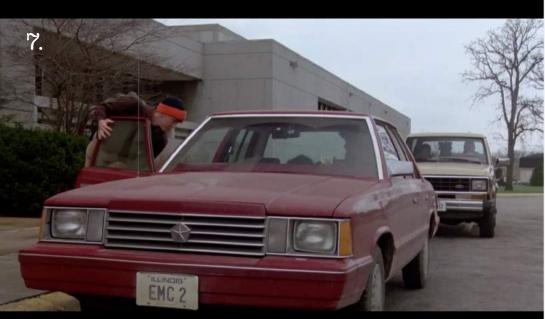

To a Medium/Cow boy shot – wider to show details & movement of character

The same still shot for a sequence of actions

Car moves off as soon as she alights

12.

Shermer High School

Still shot – character moves forward, medium long shot