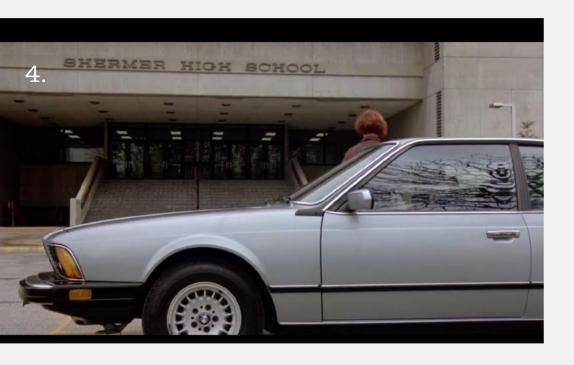

To a Medium/Cow boy shot – wider to show details & movement of character

The same still shot for a sequence of actions

Car moves off as soon as she alights

12.

Shermer High School

Still shot – character moves forward, medium long shot