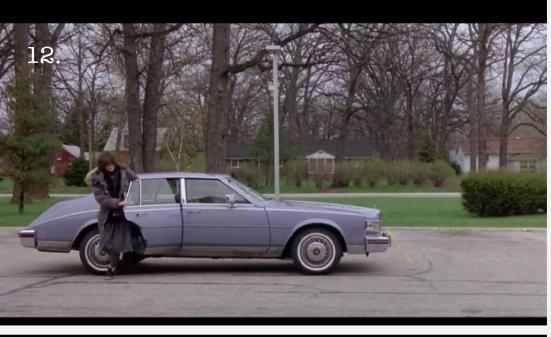

To a Medium/Cow boy shot – wider to show details & movement of character

The same still shot for a sequence of actions

Car moves off as soon as she alights

12.

Shermer High School

Still shot – character moves forward, medium long shot