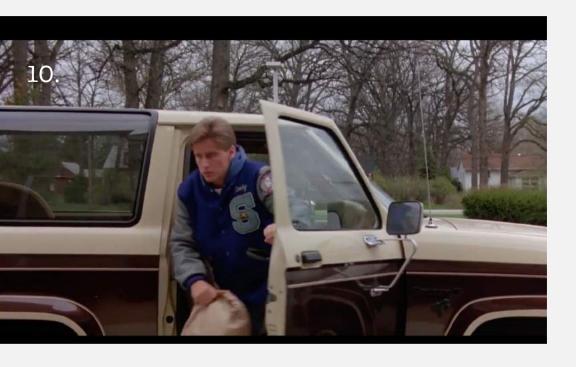

To a Medium/Cow boy shot – wider to show details & movement of character

The same still shot for a sequence of actions

Car moves off as soon as she alights

12.

Shermer High School

Still shot – character moves forward, medium long shot