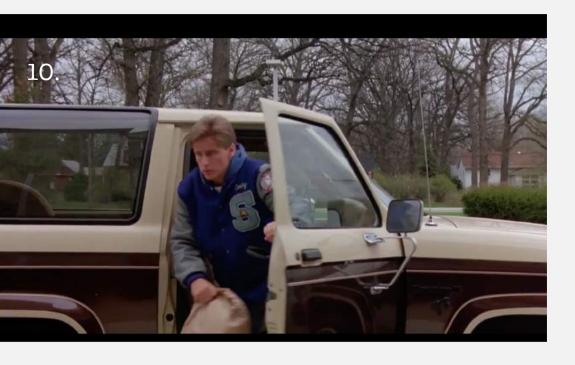

To a Medium/Cow boy shot – wider to show details & movement of character

The same still shot for a sequence of actions

Car moves off as soon as she alights

12.

Shermer High School

Still shot – character moves forward, medium long shot