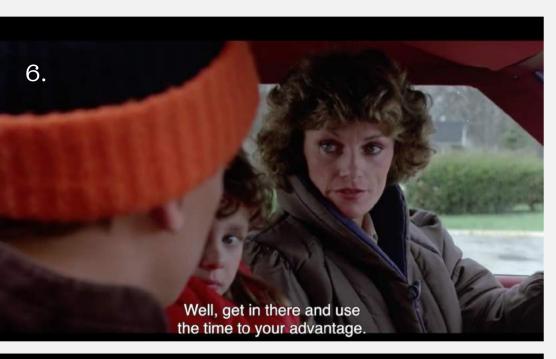

MCU Two shot – establish relationship through conversation
Focus is on the young guy

To a Medium/Cow boy shot – wider to show details & movement of character

To a Medium/Cow boy shot – wider to show details & movement of character