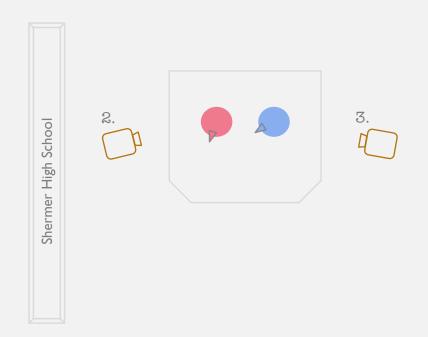

To a Medium/Cow boy shot – wider to show details & movement of character

The same still shot for a sequence of actions

Car moves off as soon as she alights

12.

Shermer High School

Still shot – character moves forward, medium long shot