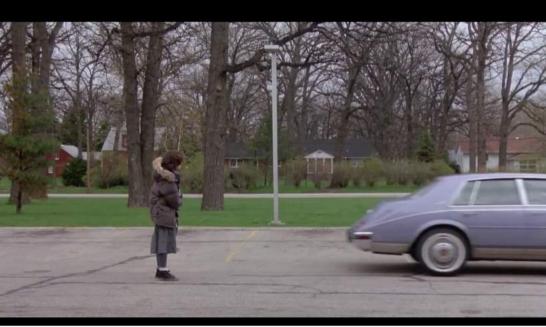

To a Medium/Cow boy shot – wider to show details & movement of character

The same still shot for a sequence of actions

Car moves off as soon as she alights

12.

Shermer High School

Still shot – character moves forward, medium long shot