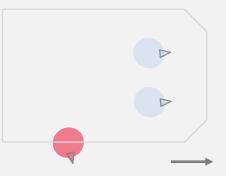

To a Medium/Cow boy shot – wider to show details & movement of character

The same still shot for a sequence of actions

Car moves off as soon as she alights

12.

Shermer High School

Still shot – character moves forward, medium long shot