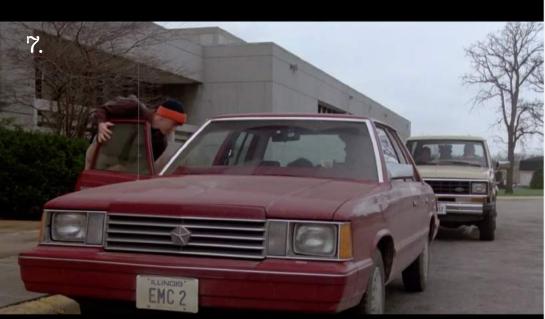

To a Medium/Cow boy shot – wider to show details & movement of character

The same still shot for a sequence of actions

Car moves off as soon as she alights

12.

Shermer High School

Still shot – character moves forward, medium long shot