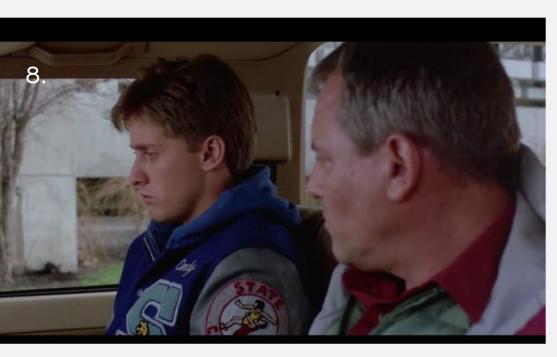

MCU Two shot – establish relationship through conversation
Focus is on the young guy

To a Medium/Cow boy shot – wider to show details & movement of character

To a Medium/Cow boy shot – wider to show details & movement of character