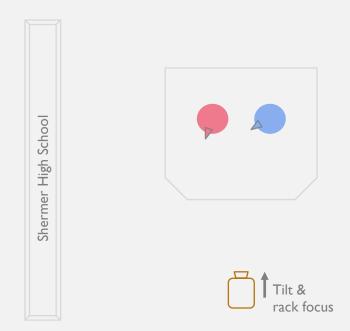

To a Medium/Cow boy shot – wider to show details & movement of character

The same still shot for a sequence of actions

Car moves off as soon as she alights

12.

Shermer High School

Still shot – character moves forward, medium long shot