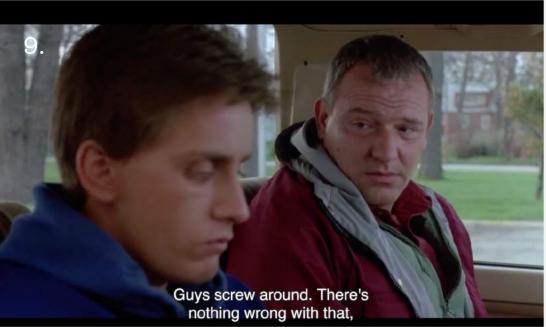

MCU Two shot – establish relationship through conversation
Focus is on the young guy

To a Medium/Cow boy shot – wider to show details & movement of character

To a Medium/Cow boy shot – wider to show details & movement of character